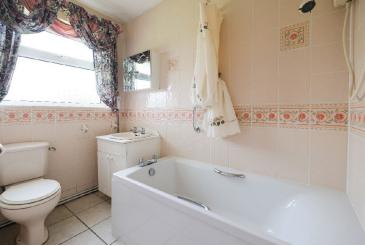

Bedroom 1 is a front aspect room with fitted wardrobes and matching bedroom furniture, while Bedroom 2, which is also positioned at the front of the property has a double glazed window to the side. In addition, there is a bathroom with bath with shower over, second wc, wash basin and double glazed window to the side.