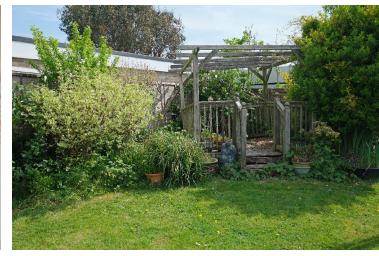

Externally, there is a large open plan frontage which wraps around the property to the front and side and is predominantly laid to lawn with established beds. The driveway provides on-site parking in front of the garage which has an electrically operated door at the front, side pedestrian door into the rear garden and window to the rear. Between the garage and the conservatory a gate leads into the fully enclosed rear and side garden, which boasts mature established shrubs, trees and foliage, lawn, block paved terrace, well stocked beds and a pergola seating area (requiring restoration).