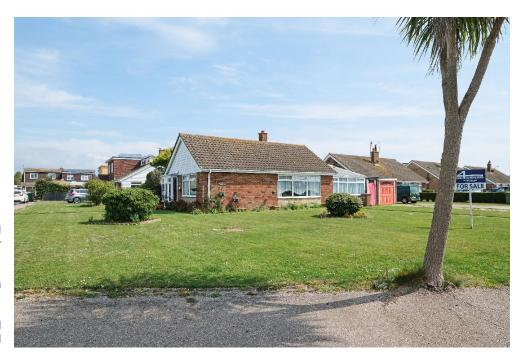

Occupying a generous corner plot position, within a favoured residential location, close to the beach and local amenities, including regularly routed bus services, this extended detached single storey residence is offered For Sale with No Onward Chain.

Externally, there is a large open plan frontage which wraps around the property to the front and side and is predominantly laid to lawn with established beds. The driveway provides on-site parking in front of the garage which has an electrically operated door at the front, side pedestrian door into the rear garden and window to the rear. Between the garage and the conservatory a gate leads into the fully enclosed rear and side garden, which boasts mature established shrubs, trees and foliage, lawn, block paved terrace, well stocked beds and a pergola seating area (requiring restoration).