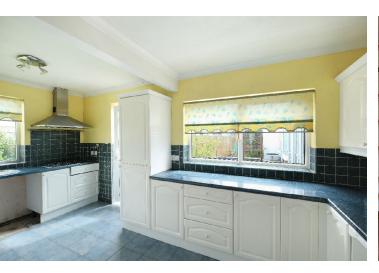

The kitchen has been extended to create a generous dual aspect room with double glazed windows to the side and rear, along with a double glazed door to the rear providing access into the rear garden and boasts a range of fitted units and work surfaces, single drainer sink unit, five burner gas hob with hood over, eye-level oven and serving hatch through to the living room.