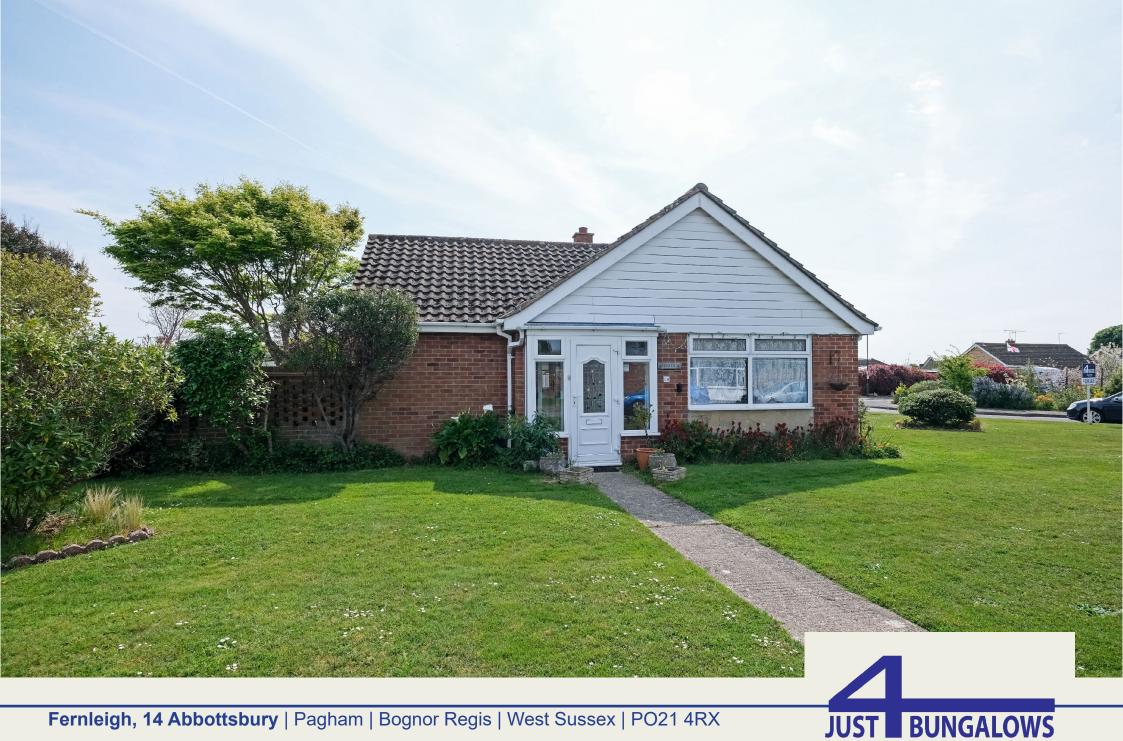

## Fernleigh, 14 Abbottsbury

## Pagham | Bognor Regis | West Sussex | PO21 4RX

- Extended Detached Bungalow
- Generous Corner Plot Position
- Popular Residential Location
- Close To Beach & Amenities
- 2 Bedrooms
- Living Room Open Plan To Conservatory
- Extended Kitchen
- Bathroom & Cloakroom (2 WCs)
- Driveway & Garage
- NO ONWARD CHAIN
- 1,082 Sq Ft / 100.6 Sq M (incl. garage)

Occupying a generous corner plot position, within a favoured residential location, close to the beach and local amenities, including regularly routed bus services, this extended detached single storey residence is offered For Sale with No Onward Chain.

Externally, there is a large open plan frontage which wraps around the property to the front and side and is predominantly laid to lawn with established beds. The driveway provides on-site parking in front of the garage which has an electrically operated door at the front, side pedestrian door into the rear garden and window to the rear. Between the garage and the conservatory a gate leads into the fully enclosed rear and side garden, which boasts mature established shrubs, trees and foliage, lawn, block paved terrace, well stocked beds and a pergola seating area (requiring restoration).