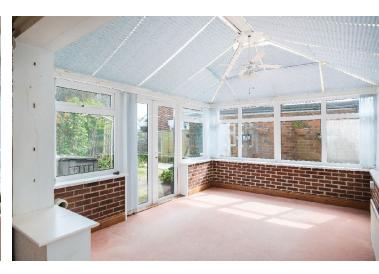

The living room has a large double glazed window to the side, free-standing Adams style fireplace and is open plan to the adjoining pitched roof double glazed conservatory, which provides access into the rear garden, via double glazed French doors to the side.