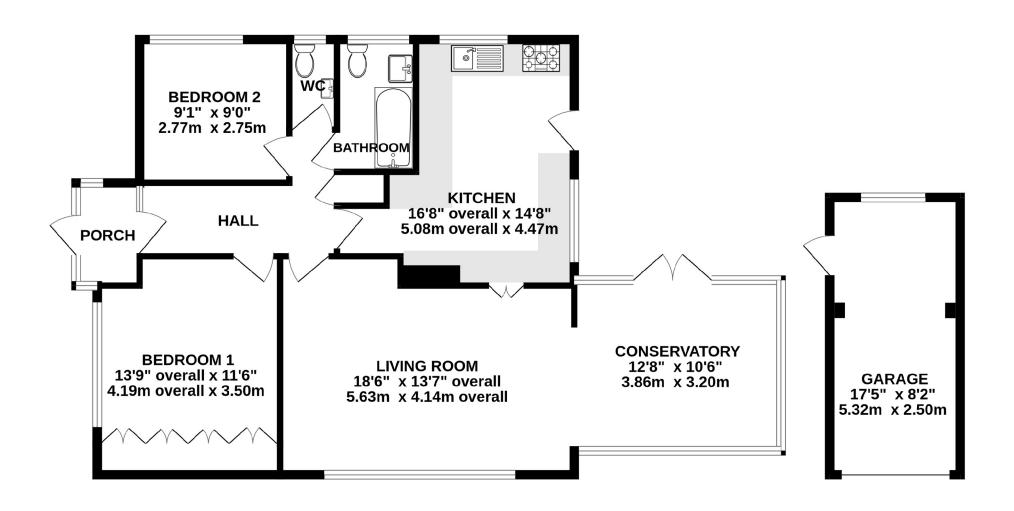

The accommodation in brief comprises: entrance porch, hallway, extended kitchen, generous living room open plan to a conservatory, two bedrooms, bathroom and separate cloakroom (2 wcs).

The property also offers double glazing, a gas heating system via radiators and recently installed boiler (housed in the loft space), an established fully enclosed rear/side garden, open plan frontage, driveway and detached garage with electrically operated door.

A double glazed outer door leads into the porch with double glazed windows to the front and side. An inner door leads into the central hallway with access hatch to the loft space and built-in storage cupboard housing the electric consumer unit and meters. Doors from the hallway lead to the kitchen, living room, two bedrooms, bathroom and cloakroom, which has a double glazed window to the side, wc and wash basin.

The kitchen has been extended to create a generous dual aspect room with double glazed windows to the side and rear, along with a double glazed door to the rear providing access into the rear garden and boasts a range of fitted units and work surfaces, single drainer sink unit, five burner gas hob with hood over, eye-level oven and serving hatch through to the living room.

The living room has a large double glazed window to the side, free-standing Adams style fireplace and is open plan to the adjoining pitched roof double glazed conservatory, which provides access into the rear garden, via double glazed French doors to the side.

Bedroom 1 is a front aspect room with fitted wardrobes and matching bedroom furniture, while Bedroom 2, which is also positioned at the front of the property has a double glazed window to the side. In addition, there is a bathroom with bath with shower over, second wc, wash basin and double glazed window to the side.

## GROUND FLOOR 1082 sq.ft. (100.6 sq.m.) approx.

**Current EPC Rating:** C (69)

Council Tax: Band D (£2,309.74 p.a Arun District Council / Pagham 2025 - 2026)