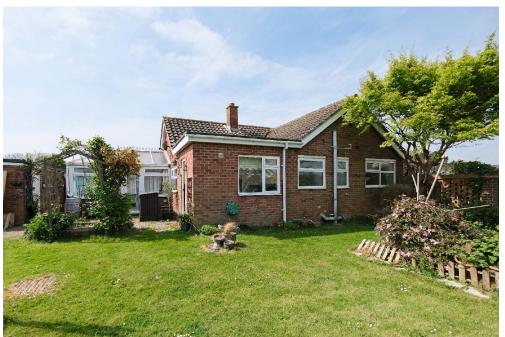

Externally, there is a large open plan frontage which wraps around the property to the front and side and is predominantly laid to lawn with established beds. The driveway provides on-site parking in front of the garage which has an electrically operated door at the front, side pedestrian door into the rear garden and window to the rear. Between the garage and the conservatory a gate leads into the fully enclosed rear and side garden, which boasts mature established shrubs, trees and foliage, lawn, block paved terrace, well stocked beds and a pergola seating area (requiring restoration).