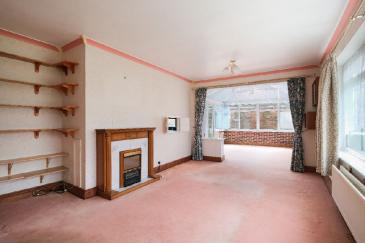

The living room has a large double glazed window to the side, free-standing Adams style fireplace and is open plan to the adjoining pitched roof double glazed conservatory, which provides access into the rear garden, via double glazed French doors to the side.