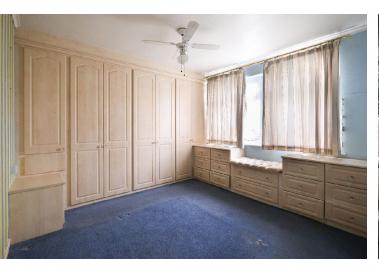

Bedroom 1 is a front aspect room with fitted wardrobes and matching bedroom furniture, while Bedroom 2, which is also positioned at the front of the property has a double glazed window to the side. In addition, there is a bathroom with bath with shower over, second wc, wash basin and double glazed window to the side.